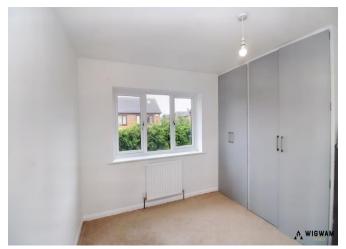

#### Bedroom 2,

With fitted wardrobes, carpet flooring, double glazed window and radiator.