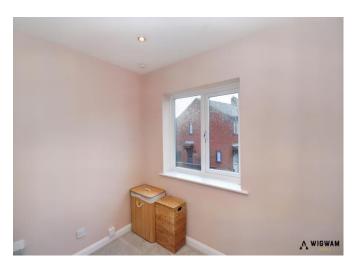

#### Bedroom 1.

With carpet flooring, double glazed window and radiator.

#### Bedroom 2,

With fitted wardrobes, carpet flooring, double glazed window and radiator.

#### Bedroom 3.

With carpet flooring, double glazed window and radiator.