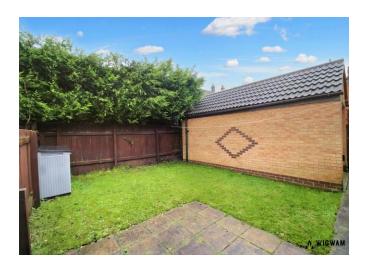

#### Rear Garden,

With lawn, patio, fence boundary and access to the side aspect.