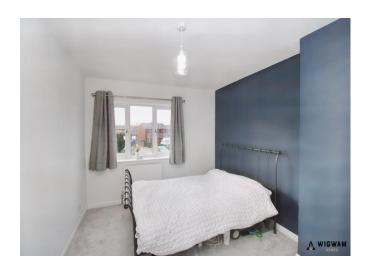

#### Bedroom 1.

With carpet flooring, double glazed window and radiator.

#### Bedroom 2,

With fitted wardrobes, carpet flooring, double glazed window and radiator.

#### Bedroom 3.

With carpet flooring, double glazed window and radiator.