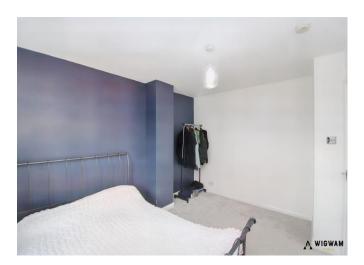

#### Bedroom 1.

With carpet flooring, double glazed window and radiator.

#### Bedroom 2,

With fitted wardrobes, carpet flooring, double glazed window and radiator.

#### Bedroom 3.

With carpet flooring, double glazed window and radiator.