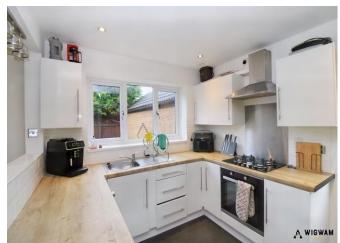

#### Kitchen,

With vinyl flooring, laminate work surfaces, double glazed window, sink/drainer, spotlights, radiator, hob, oven, extractor fan, open arch to utility and door leading to the side aspect.