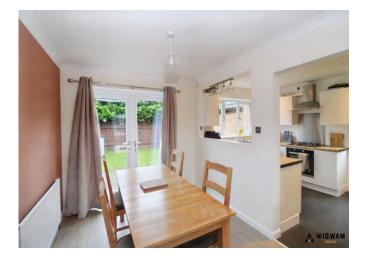

#### Lounge/Diner,

With laminate flooring, radiators, double glazed bay window, coving finishing, patio doors leading to the rear garden and open arch to the kitchen.

#### Kitchen,

With vinyl flooring, laminate work surfaces, double glazed window, sink/drainer, spotlights, radiator, hob, oven, extractor fan, open arch to utility and door leading to the side aspect.