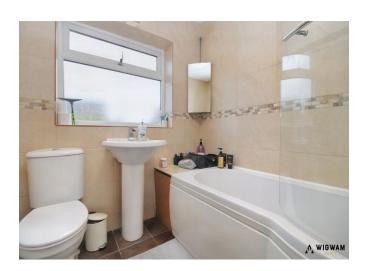

#### **Bathroom**

With tiling throughout, bath cubicle, shower attachment, wash hand pedestal basin, WC, towel radiator and double glazed window.