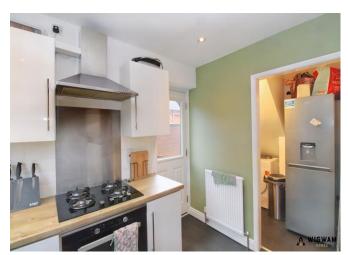

#### Kitchen,

With vinyl flooring, laminate work surfaces, double glazed window, sink/drainer, spotlights, radiator, hob, oven, extractor fan, open arch to utility and door leading to the side aspect.

#### Utility,

With vinyl flooring, plumbing for washer/dryer, space for appliances and central heating boiler.