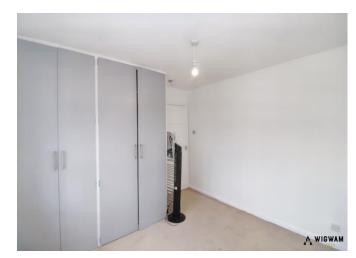

#### Bedroom 2,

With fitted wardrobes, carpet flooring, double glazed window and radiator.