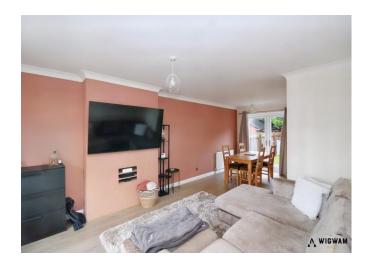

#### Lounge/Diner,

With laminate flooring, radiators, double glazed bay window, coving finishing, patio doors leading to the rear garden and open arch to the kitchen.